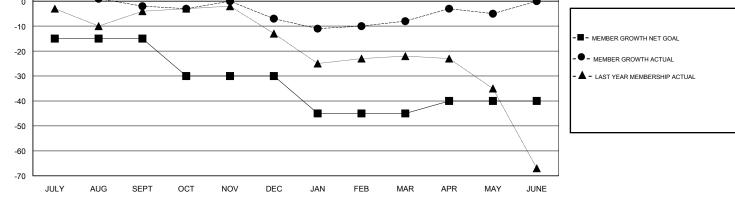

## GMT CA

| Clubs<br>RESULTS FOR 2018-2019 |   |   |   | Members<br>RESULTS FOR 2018-2019 |     |    |    |
|--------------------------------|---|---|---|----------------------------------|-----|----|----|
|                                |   |   |   |                                  |     |    |    |
| JULY/AUG/SEPT                  | 0 | 0 | 0 | JULY/AUG/SEPT                    | -15 | 23 | 22 |
| OCT/NOV/DEC                    | 0 | 0 | 0 | OCT/NOV/DEC                      | -15 | 16 | 20 |
| JAN/FEB/MAR                    | 0 | 0 | 0 | JAN/FEB/MAR                      | -15 | 13 | 13 |
| APR/MAY/JUNE                   | 1 | 0 | 0 | APR/MAY/JUNE                     | 5   | 15 | 12 |