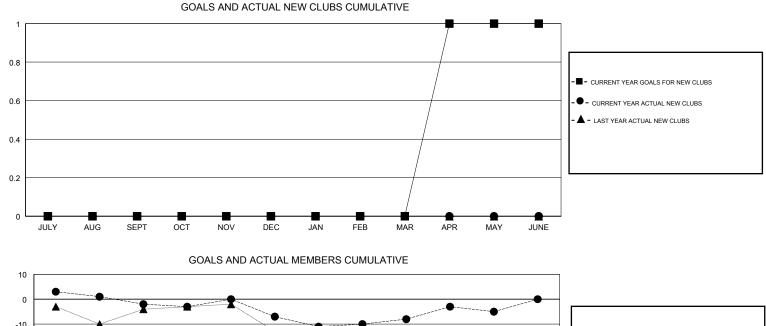

## GMT CA

| Clubs<br>RESULTS FOR 2018-2019 |   |   |   | Members<br>RESULTS FOR 2018-2019 |     |    |    |
|--------------------------------|---|---|---|----------------------------------|-----|----|----|
|                                |   |   |   |                                  |     |    |    |
| JULY/AUG/SEPT                  | 0 | 0 | 0 | JULY/AUG/SEPT                    | -15 | 23 | 22 |
| OCT/NOV/DEC                    | 0 | 0 | 0 | OCT/NOV/DEC                      | -15 | 16 | 20 |
| JAN/FEB/MAR                    | 0 | 0 | 0 | JAN/FEB/MAR                      | -15 | 13 | 13 |
| APR/MAY/JUNE                   | 1 | 0 | 0 | APR/MAY/JUNE                     | 5   | 15 | 12 |